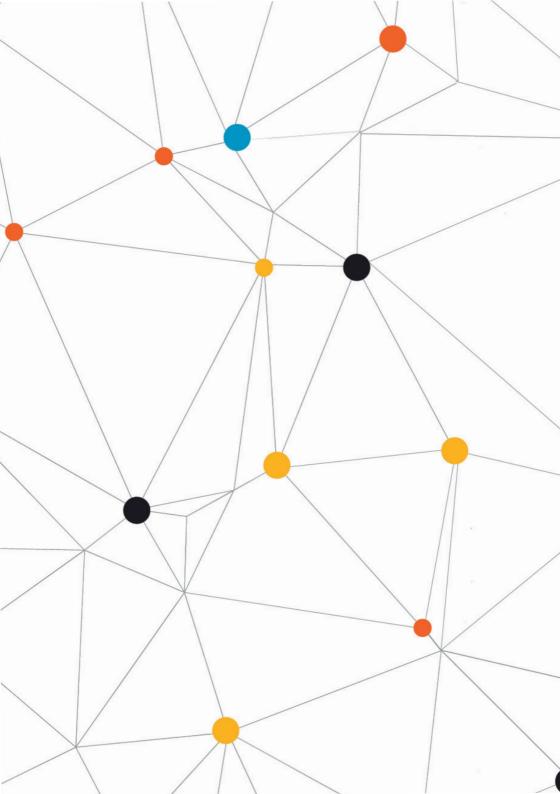

## 5. Using AYCH Quest:

Arrange the tiles to create a visual representation of your journey in the AYCH program.

The different tiles **indicate** the various steps you will follow. The tiles are clearly explained in the instruction booklet.

After arranging the tiles you can use the holes **to string** them together in order to carry them without disturbing the arrangement.

Shaping the future for an innovative economy