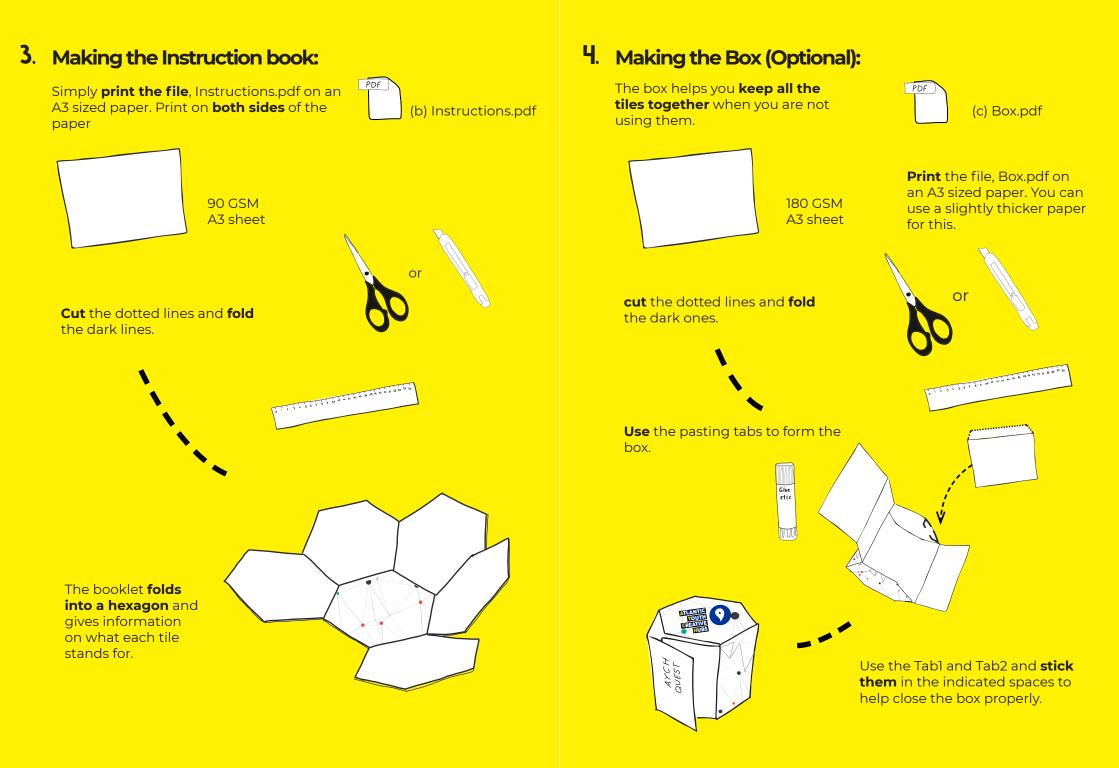

# **To Start:**

Download the package from the common cloud platform or from here: LINK

There should be 3 files; (a) Laser cutting.pdf, (b) Instructions.pdf and (c) Box.pdf.

#### Ζ. Making the Tiles:

Use the laser cutting file to cut the pieces on any sheet material of your preference. This cutting will be done on a laser cutting machine.

### (Optional)

After cutting you can smooth the edges with a 800 grit sandpaper or clean the burnt edges with a damp cloth. This will save you from getting black marks on your hands and clothes later

### Note:

The red lines in the file are for cutting and the black ones are for engraving, you will find a laser cutting machine and help with using it at a nearby FabLab or a Maker Space. The machine uses a precise laser to cut shapes or designs of your choice. It can also engrave lettering or designs on various materials.

## 5. Using AYCH Quest:

Arrange the tiles to create a visual representation of your journey in the AYCH program.

The different tiles **indicate** the various steps you will follow. The tiles are clearly explained in the instruction booklet.

After arranging the tiles you can use the holes **to string** them together in order to carry them without disturbing the arrangement.

Shaping the future for an innovative economy