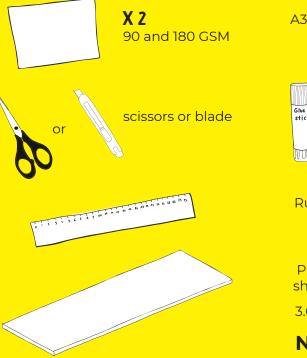

# **D-I-Y : MAKE YOUR AYCH QUEST !** Things you will need:

Ruler

Ply Wood sheet or MDF sheet

3.6 mm thick maximum

Note:

In a 80 x 50 cm sheet, you can fit 2 sets.

Access to a laser cutting machine (At a FabLab or a Maker Space)

### Note:

The red lines in the file are for cutting and the black ones are for engraving, you will find a laser cutting machine and help with using it at a nearby FabLab or a Maker Space. The machine uses a precise laser to cut shapes or designs of your choice. It can also engrave lettering or designs on various materials.